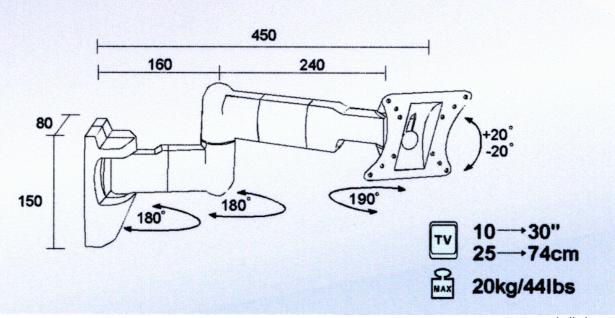

## Description

- Includes screws
- Holds an LCD screen up to: 44 lbs (20 kgs)
- Holds an LCD screen size up to: 10" ~ 30" (25 ~ 75cm)
- For VESA mounting: 2" x 2" (50 x 50mm), 3" x 3" (75 x 75mm), or 4" x 4" (100 x 100mm)
- Arm length: 17.7" (450mm)
- Four adjustable joints
  - 1. Shoulder joint (180 degrees horizontal)
  - 2. Elbow joint (180 degrees horizontal)
  - 3. Horizontal wrist joint (190 degrees horizontal)
  - 4. Vertical wrist joint (40 degrees vertical)
  - Fully adjustable and viewable at any angle
- Material: Steel